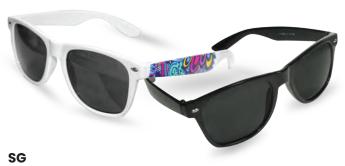

Promotional Glasses tinted to protect the eyes from sunlight or glare. White Glasses is great for full colour printing. Black Glasses for single colour printing. **Printing Options:** Screen Printing, UV Printing.