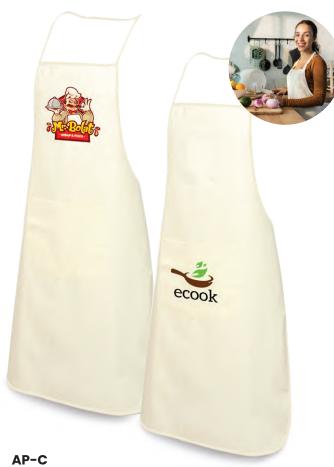

Cotton Apron with Pocket. A protective garment worn over the front of one's clothes. A great way to promote your brands in a cafe, restaurant or even on personal use. 100% cotton material. **Product** Size: 60 x 92 mm. Printing Options: Heat Transfer, Screen Printing.