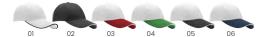

Sublimation Tie. White tie is made of polyester, a soft and comfortable material. Relatively narrow tie that is fashionable & looks good with full color printing. **Printing Options:** Sublimation.

Promotional Caps - Soft Mesh Material. 5 Panel Soft Mesh Sandwich Cap with Flexible Fit Elastic Band. **Product Size**: 270 x 195 mm. **Printing Options:** Embroidery, Heat Transfer, Screen Printing.