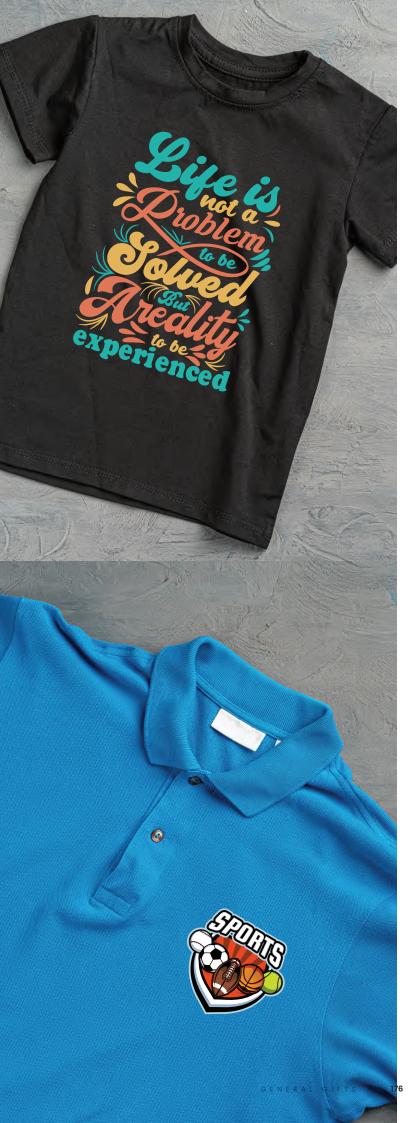

Basic Colored T-shirt. Good quality material with a Soft Texture. **Product Size :** Available in different sizes. **Printing Options :** Heat Transfer, Screen Printing.

Basic Colored Polo-shirt. Good quality material with a Soft Texture. **Product Size :** Available in different sizes **Printing Options :** Heat Transfer, Screen Printing.