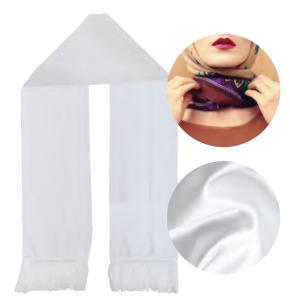

CAP-KC-01

Full White Kid's Size Heavy Brushed Cotton Cap. 5 Panei Children's Brushed Cotton Cap with Velcro backstrap closure. Printing Options : Heat Transfer.

SC-03

Promotional Scarf. White polyester scarf with fringes on both ends. Soft material for your full color printing. **Product Size:** 60 x 92 mm. Printing Options: Sublimation.