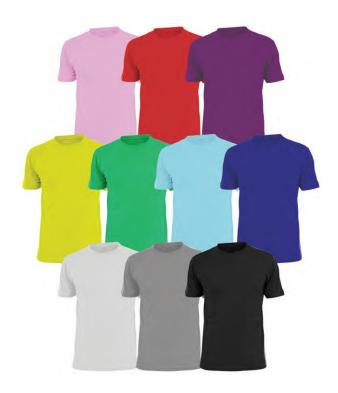

Basic Colored T-shirt. Good quality material with a Soft Texture. **Product Size :** Available in different sizes. **Printing Options :** Heat Transfer, Screen Printing.

Basic Colored Polo-shirt. Good quality material with a Soft Texture. **Product Size :** Available in different sizes **Printing Options :** Heat Transfer, Screen Printing.

Available in :

XS S M L XL 2XL 3XL