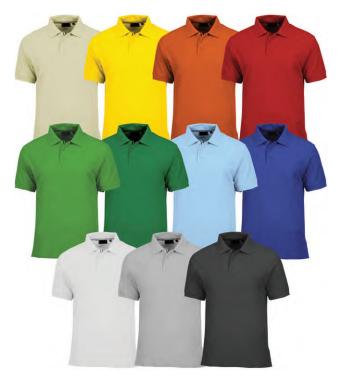

Basic Colored T-shirt. Good quality material with a Soft Texture. **Product Size :** Available in different sizes. **Printing Options :** Heat Transfer, Screen Printing.

Basic Colored Polo-shirt. Good quality material with a Soft Texture. **Product Size :** Available in different sizes **Printing Options :** Heat Transfer, Screen Printing.

Available in :

XS S M L XL 2XL 3XL

## Polo-Shirts (Unique Blend)

The Key Feature of the fabric is that it is constructed in a way where the inside of the fabric worn next to the skin is predominantly cotton and the outside is polyester. this therefore combines the comfort of cotton with the hardwearing properties of polyester.