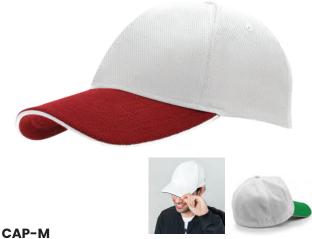

Sublimation Tie. White tie is made of polyester, a soft and comfortable material. Relatively narrow tie that is fashionable & looks good with full color printing. **Printing Options:** Sublimation.

Promotional Caps - Soft Mesh Material. 5 Panel Soft Mesh Sandwich Cap with Flexible Fit Elastic Band. **Product Size**: 270 x 195 mm. **Printing Options:** Embroidery, Heat Transfer, Screen Printing.