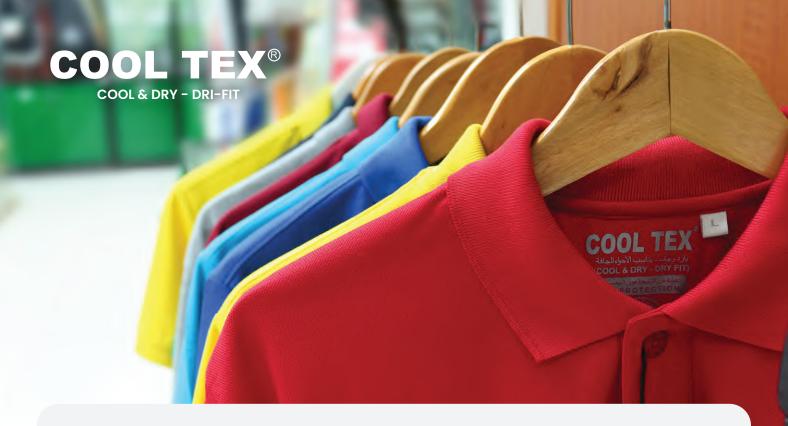

- » Easy Care» Breathablity» Shape Retention» Total Comfort

- » Wickability» Softness» Quick Drying» UV Protection

Premium Quality 2-Buttons Box Placket

COOLTEX **Branded Buttons** 

Side slits on bottom

| М | XL  |
|---|-----|
|   | XXL |