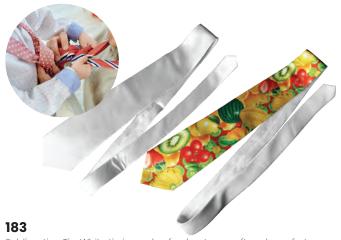

Sublimation Tie. White tie is made of polyester, a soft and comfortable material. Relatively narrow tie that is fashionable & looks good with full color printing. **Printing Options:** Sublimation.

Promotional Caps - Soft Mesh Material. 5 Panel Soft Mesh Sandwich Cap with Flexible Fit Elastic Band. **Product Size**: 270 x 195 mm. **Printing Options:** Embroidery, Heat Transfer, Screen Printing.