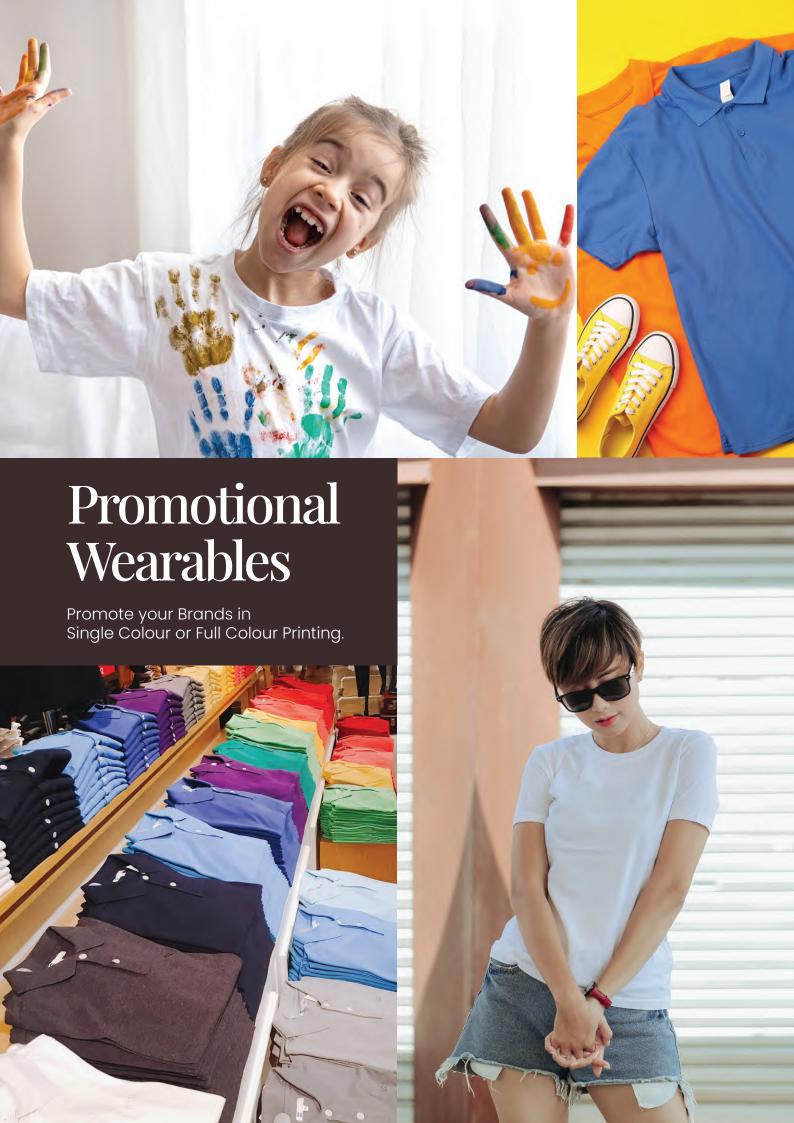

Basic Colored T-shirt. Good quality material with a Soft Texture. **Product Size :** Available in different sizes. **Printing Options :** Heat Transfer, Screen Printing.

Basic Colored Polo-shirt. Good quality material with a Soft Texture. **Product Size :** Available in different sizes **Printing Options :** Heat Transfer, Screen Printing.