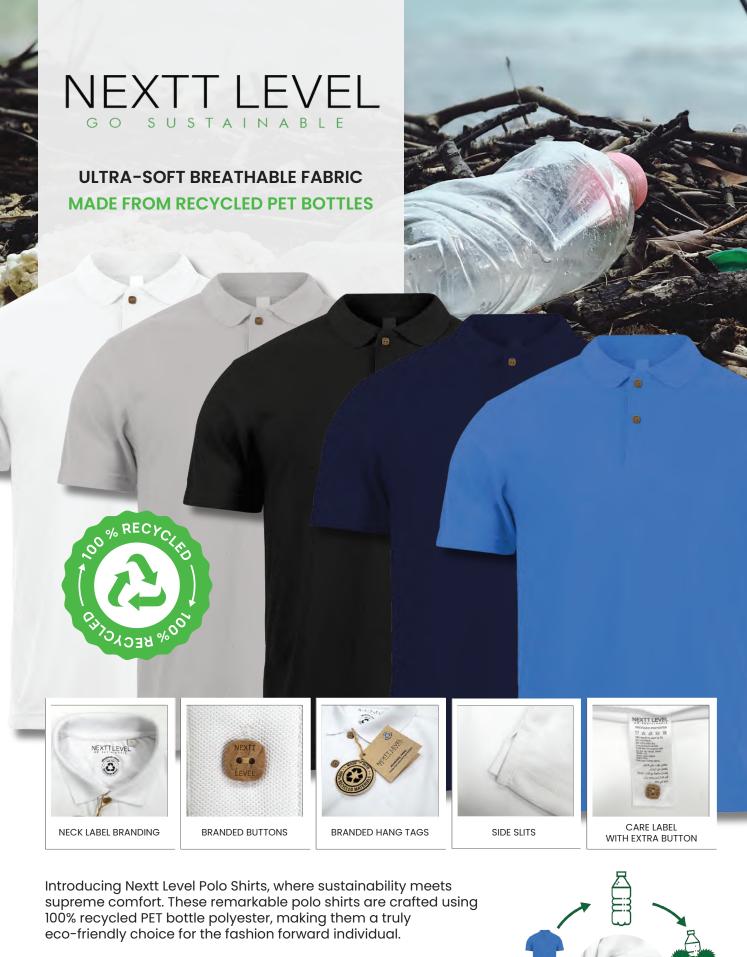

One of the first things you'll notice about these polo shirts is the luxurious softness of the fabric against your skin. The ultra-soft feel enhances the wearing experience, ensuring a pleasant sensation with every touch.