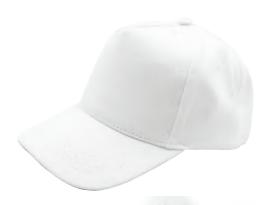

CAP-KC-01

Full White Kid's Size Heavy Brushed Cotton Cap. 5 Panei Children's Brushed Cotton Cap with Velcro backstrap closure. Printing Options : Heat Transfer.

SC-03

Promotional Scarf. White polyester scarf with fringes on both ends. Soft material for your full color printing. **Product Size:** 60 x 92 mm. Printing Options: Sublimation.