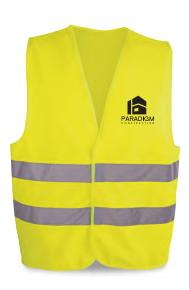

Reflective Safety Vest. Approved according to CE safety regulations. With double reflective strip around the body and velcro closures. ISO Certified, European Standard, 120 GSM Polyester. **Printing Options** : Screen Printing.