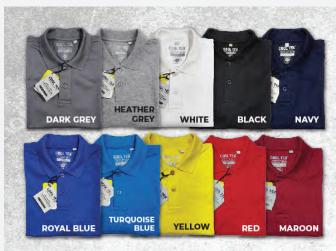

- » Easy Care» Breathablity» Shape Retention» Total Comfort

- » Wickability» Softness» Quick Drying» UV Protection

Premium Quality 2-Buttons Box Placket

COOLTEX **Branded Buttons** 

Side slits on bottom

| М | XL  |
|---|-----|
|   | XXL |